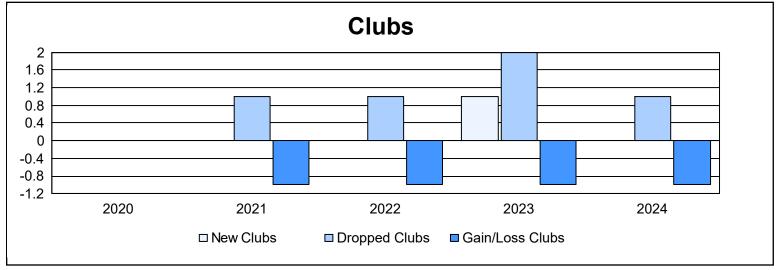

District 5M 13 As of June 2024 Cumulative

| Year      | New<br>Clubs | Dropped<br>Clubs | Gain/<br>Loss<br>Clubs | New<br>Members | Charter<br>Members | Reinstate<br>Members | Transfer<br>Members | Total<br>Member<br>Added | Total<br>Members<br>Dropped | Gain/<br>Loss<br>Members |
|-----------|--------------|------------------|------------------------|----------------|--------------------|----------------------|---------------------|--------------------------|-----------------------------|--------------------------|
| 2019-2020 | 0            | 0                | 0                      | 59             | 0                  | 2                    | 4                   | 65                       | 89                          | -24                      |
| 2020-2021 | 0            | 1                | -1                     | 49             | 9                  | 10                   | 1                   | 69                       | 117                         | -48                      |
| 2021-2022 | 0            | 1                | -1                     | 38             | 8                  | 1                    | 13                  | 60                       | 138                         | -78                      |
| 2022-2023 | 1            | 2                | -1                     | 86             | 26                 | 3                    | 3                   | 118                      | 137                         | -19                      |
| 2023-2024 | 0            | 1                | -1                     | 66             | 0                  | 3                    | 7                   | 76                       | 107                         | -31                      |
| Average   | 0            | 1                | -1                     | 60             | 9                  | 4                    | 6                   | 78                       | 118                         | -40                      |